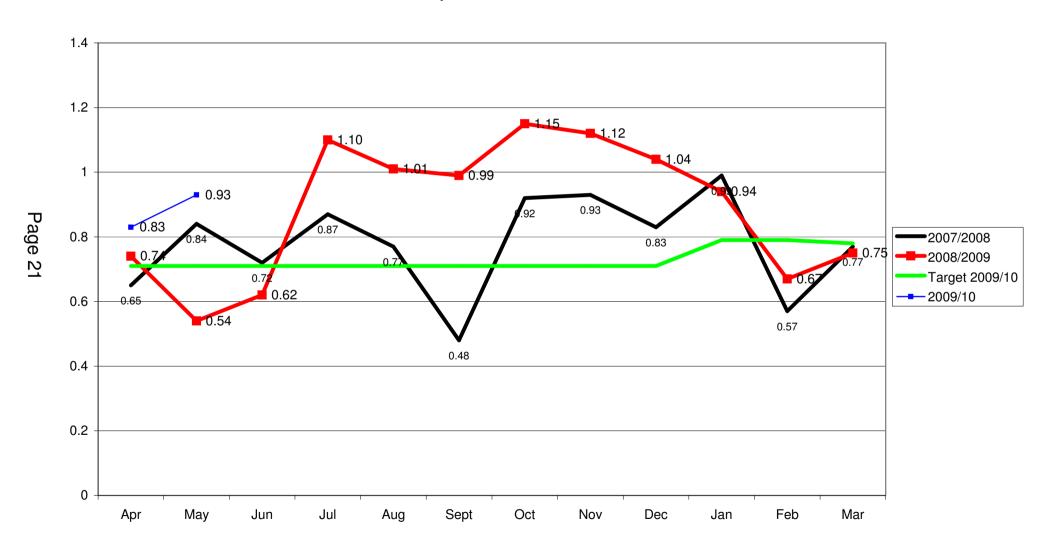

The attached Appendix 3 shows month by month figures per FTE for the year to date.

K. DICKS Chief Executive

The Council House Burcot Lane BROMSGROVE Worcestershire B60 1AA

14th July 2009