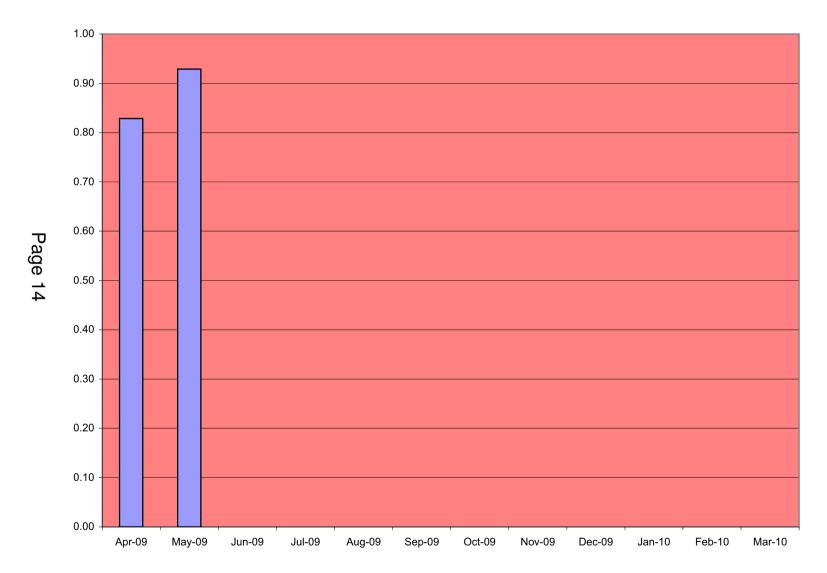

# 3.9 Cumulative Comparison to 2008/09 and 2007/08

The attached Appendix 4 shows the Council's overall cumulative sickness per FTE for the year to date.