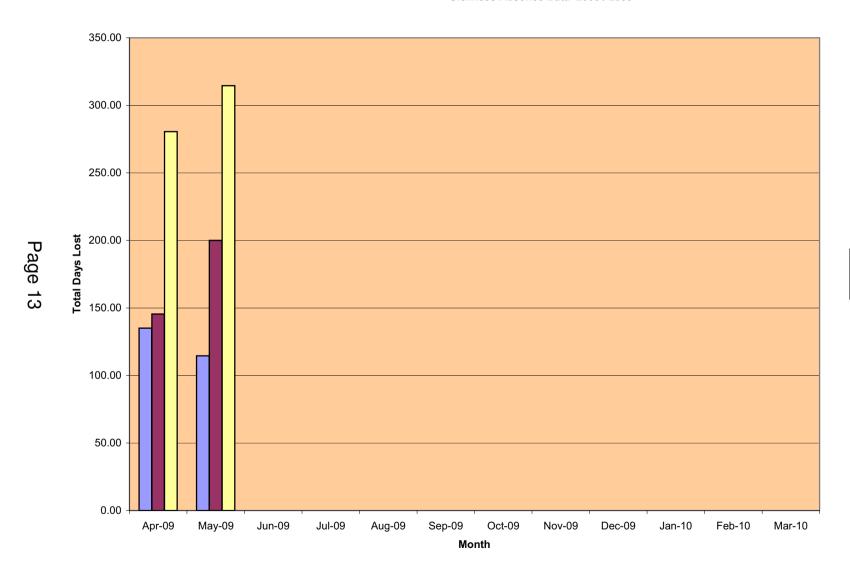

# 3. STATISTICAL DATA

- 3.1 Sickness Absence is <u>RED</u> on the traffic light system for performance management for 2009/10 with the out-turn figure being <u>10.54</u> against a year-end target of 8.75 days per full-time equivalent.
- 3.2 The overall trend for May was upward, for the third month after four consecutive months of overall sickness absence reducing. Sickness Absence did however decrease in two departments (CEO & Policy and Planning & Environment Services) and remain the same in one department (HR&OD) compared to April 2009.
- 3.3 Compared to the second month of 2008/09, there has been a significant increase in the overall sickness absence levels across the Council during 2009/10 (of 123.5 days). Three service areas are, however, in a better position than the same time last year (Legal, Equalities and Democratic Services, Financial Services and HR&OD).
- There has been a slight increase in overall short-term sickness absence in the second month of 2009/10 in comparison to the same month last year (0.34 per FTE in 2009/10 in comparison to 0.30 per FTE in 2008/09).
- Overall, long-term sickness absence continues to be much higher in comparison to the same month last year (0.59 per FTE in 2009/10 in comparison to 0.25 per FTE during 2008/09).
- Four out of the seven departments are <a href="RED">RED</a> against their departmental targets for the year, (CEO & Policy, EGovernment & Customer Services, Planning & Environment Services and Street Scene and Community Services), with the other three departments being <a href="GREEN">GREEN</a> (Legal, Equalities & Democratic, Financial Services and HR&OD).
- Three departments (Legal, Equalities & Democratic Services, Financial Services and HR&OD) are <a href="GREEN">GREEN</a> against the Council's overall corporate target of 8.75 days sickness absence for the year. The remaining four departments are <a href="RED">RED</a> against the corporate target.
- 3.8 Month by Month Comparison to 2008/09 and 2007/08

The attached Appendix 3 shows month by month figures per FTE for the year to date.

# 5.7 Street Scene & Community Services

- There was a slight increase in sickness absence from April to May;
- Compared to the end of May last year, there has been a significant increase in overall sickness absence levels so far during 2009/10;
- Based on the year to date, the departmental target of 11 days for the year will be exceeded, with the projected 24.66 days for the year exceeding the Council's overall target of 8.75 days, making the department <u>RED against both targets</u>;
- There were seven cases of long-term sickness absence during the reporting period but two periods of absence ended during the reporting month.