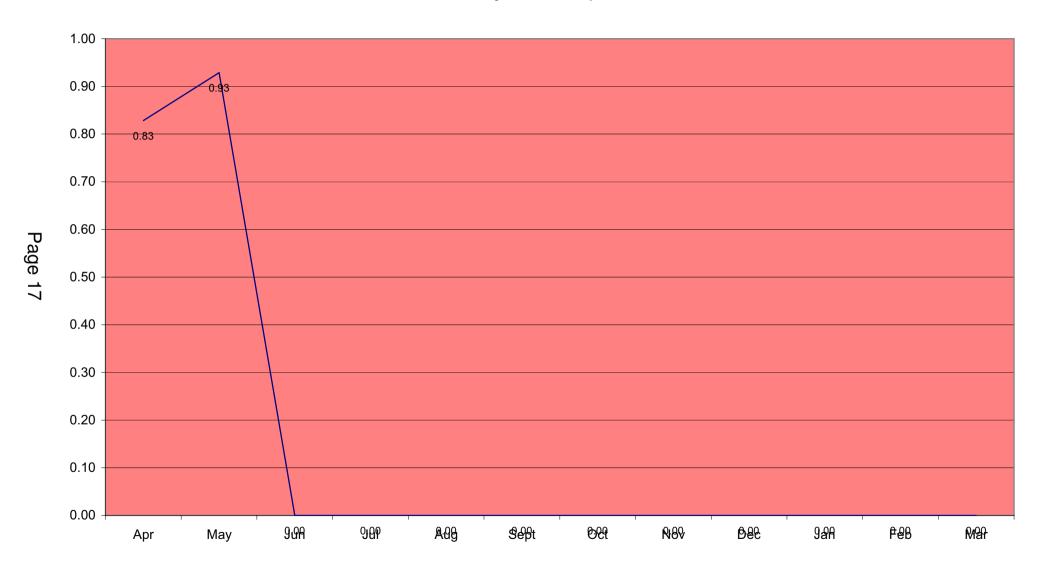

# 5.6 Planning & Environment

- There was a decrease in overall sickness absence from April to May;
- Compared to the end of May last year, there has been a significant increase in overall sickness absence levels so far during 2009/10;
- Based on the year to date, the departmental target of 7.25 days for the year will be exceeded, with the projected 36.35 days for the year also exceeding the Council's overall target of 8.75 days, making the department <u>RED against both</u> targets:
- There were three cases of long-term sickness absence during the reporting period.