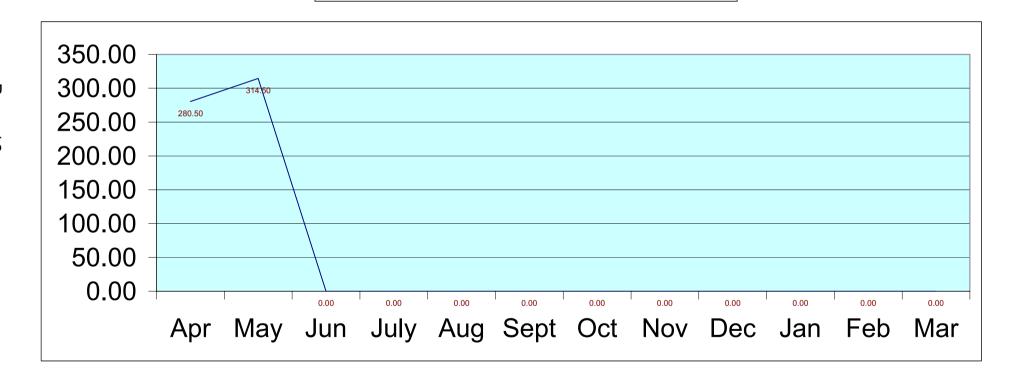

# 5.6 Planning & Environment

- There was a decrease in overall sickness absence from April to May;
- Compared to the end of May last year, there has been a significant increase in overall sickness absence levels so far during 2009/10;
- Based on the year to date, the departmental target of 7.25 days for the year will be exceeded, with the projected 36.35 days for the year also exceeding the Council's overall target of 8.75 days, making the department <u>RED against both</u> targets:
- There were three cases of long-term sickness absence during the reporting period.