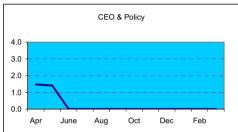

# 5.2 Chief Executive Office

- There was a slight decrease in overall absence from April to May;
- Compared to the end of May last year, there has been a slight increase in overall sickness absence levels so far during 2009/10;
- Based on the year to date, the departmental target of 6 days for the year will be exceeded, with the projected 34.47 days for the year also exceeding the Council's overall target of 8.75 days, making the department <u>RED against both</u> targets;
- There was one case of long-term sickness absence during the reporting period.