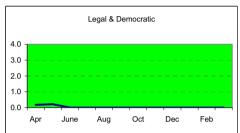

# 5.1 Legal, Equalities & Democratic Services

- Overall sickness absence increased from April to May:
- Compared to the end of May last year, there has been a significant decrease in overall sickness absence levels so far during 2009/10;
- Based on the year to date, the departmental target of 5.5 days for the year will be met with the projected 4.6 days for the year. This is comfortably within the Council's overall target of 8.75 days, making the department <u>GREEN against both targets</u>;
- There was one case of long-term sickness absence during the reporting period but the individual returned to work in-month.