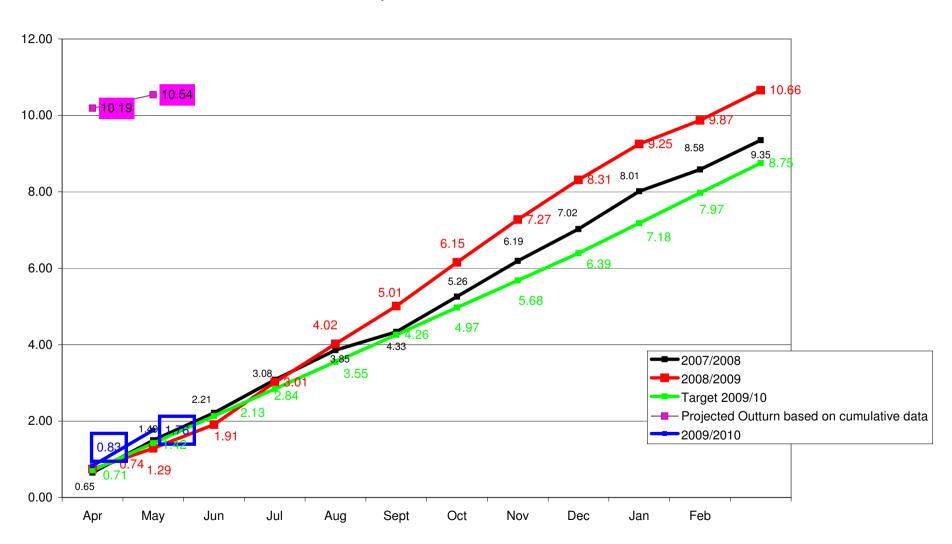

# 3.9 Cumulative Comparison to 2008/09 and 2007/08

The attached Appendix 4 shows the Council's overall cumulative sickness per FTE for the year to date.

K. DICKS Chief Executive

The Council House Burcot Lane BROMSGROVE Worcestershire B60 1AA

14th July 2009