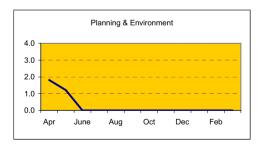

# 5.6 Planning & Environment

- There was a decrease in overall sickness absence from April to May;
- Compared to the end of May last year, there has been a significant increase in overall sickness absence levels so far during 2009/10;
- Based on the year to date, the departmental target of 7.25 days for the year will be exceeded, with the projected 36.35 days for the year also exceeding the Council's overall target of 8.75 days, making the department <u>RED against both</u> targets:
- There were three cases of long-term sickness absence during the reporting period.