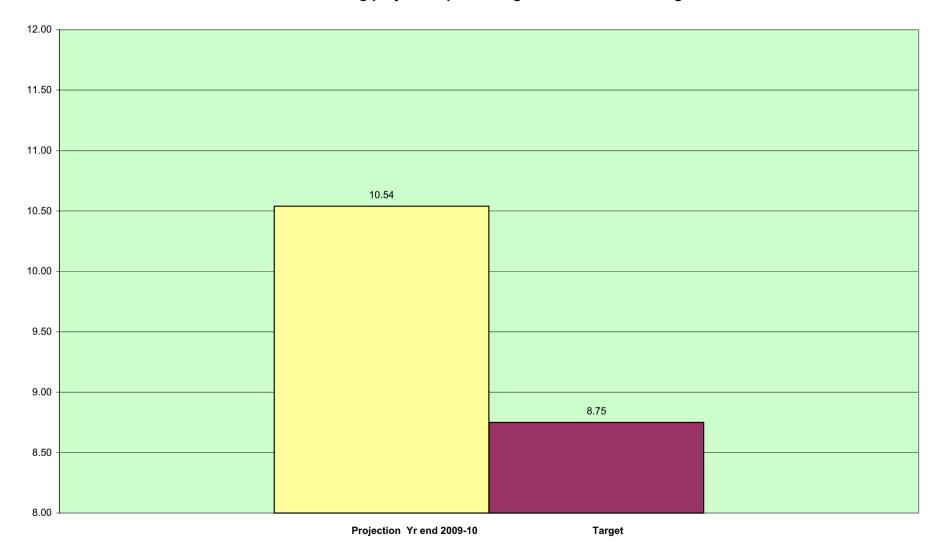

# 3. STATISTICAL DATA

- 3.1 Sickness Absence is <u>RED</u> on the traffic light system for performance management for 2009/10 with the out-turn figure being <u>10.54</u> against a year-end target of 8.75 days per full-time equivalent.
- 3.2 The overall trend for May was upward, for the third month after four consecutive months of overall sickness absence reducing. Sickness Absence did however decrease in two departments (CEO & Policy and Planning & Environment Services) and remain the same in one department (HR&OD) compared to April 2009.
- 3.3 Compared to the second month of 2008/09, there has been a significant increase in the overall sickness absence levels across the Council during 2009/10 (of 123.5 days). Three service areas are, however, in a better position than the same time last year (Legal, Equalities and Democratic Services, Financial Services and HR&OD).
- There has been a slight increase in overall short-term sickness absence in the second month of 2009/10 in comparison to the same month last year (0.34 per FTE in 2009/10 in comparison to 0.30 per FTE in 2008/09).
- Overall, long-term sickness absence continues to be much higher in comparison to the same month last year (0.59 per FTE in 2009/10 in comparison to 0.25 per FTE during 2008/09).
- Four out of the seven departments are <a href="RED">RED</a> against their departmental targets for the year, (CEO & Policy, EGovernment & Customer Services, Planning & Environment Services and Street Scene and Community Services), with the other three departments being <a href="GREEN">GREEN</a> (Legal, Equalities & Democratic, Financial Services and HR&OD).
- Three departments (Legal, Equalities & Democratic Services, Financial Services and HR&OD) are <a href="GREEN">GREEN</a> against the Council's overall corporate target of 8.75 days sickness absence for the year. The remaining four departments are <a href="RED">RED</a> against the corporate target.
- 3.8 Month by Month Comparison to 2008/09 and 2007/08